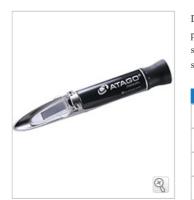

Hand Held Refractometer MASTER-10M

CLOSE

Due to many requests, we are bringing back the MASTER-10 series! MASTER-10 series is suitable for particularly low concentrations of Brix 10% or less, such as tomato juice, vegetables, soups, cleaning solutions and cutting oil. MASTER-10M is made of metal and MASTER-10PM is made of resin. For samples containing salt and acid, please choose a resin model.

## Specifications

| Specifications |                     |
|----------------|---------------------|
| Model          | MASTER-10M          |
| Cat.No.        | 2373                |
| Range          | Brix : 0.0 to 10.0% |
| Minimum Scale  | 0.1%                |
| Accuracy       | ±0.2%               |