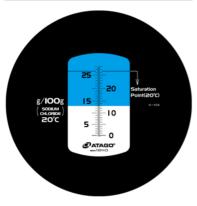

## Salinity Refractometer (Automatic Temperature Compensation & Water Resistant) MASTER-S28a

The units can be used for controlling the concentration of saltwater used in rinsing seafood or salinity in cooking. NEW material (which is durable for salty and acid sample) is adopted. It is an Automatic Temperature Compensation (ATC) model with water resistant properties (IP65).

## CATAGO Enlargement

|  | Model                             | MASTER-S28a                                                             |
|--|-----------------------------------|-------------------------------------------------------------------------|
|  | Cat.No.                           | 2481                                                                    |
|  | Scale                             | Sodium chloride                                                         |
|  | Measurement<br>Range              | Sodium chloride: 0.0 to 28.0g/100g (Automatic Temperature Compensation) |
|  | Minimum Scale                     | Sodium chloride: 0.2g/100g                                              |
|  | Measurement<br>Accuracy           | ±0.2% (10 to 30°C)                                                      |
|  | International<br>Protection Class | IP65 (except eye piece) Dust-tight and Protected against water jets.    |
|  | Dimensions & Weight               | 3.2 x 3.4 x 16.8cm, 90g                                                 |