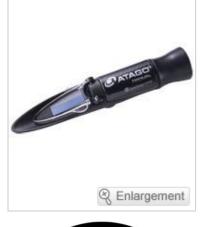

## Salinity Refractometer MASTER-S28M

The units can be used for controlling the concentration of saltwater used in rinsing seafood or salinity in cooking. NEW material (which is durable for salty and acid sample) is adopted. The Master-S28M is a good alternative choice when the water resistant feature is not a priority and the Temperature Compensation will be carried out manually.