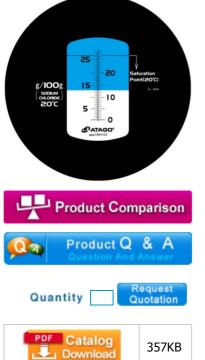

## Specifications

| opeenieudons           |                                     |
|------------------------|-------------------------------------|
| Model                  | MASTER-S28M                         |
| Cat.No.                | 2483                                |
| Scale                  | Sodium chloride                     |
| Measurement<br>Range   | Sodium chloride : 0.0 to 28.0g/100g |
| Minimum Scale          | Sodium chloride : 0.2g/100g         |
| Dimensions &<br>Weight | 3.2 x 3.4 x 16.8cm, 90g             |