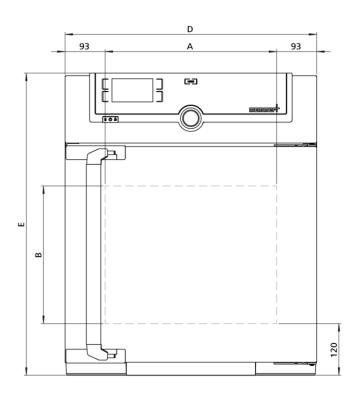

## Textured stainless steel casing

| Dimensions | w <sub>(D)</sub> x h <sub>(E)</sub> x d <sub>(F)</sub> : 585 x 704 x 434 mm (d +56mm door handle) |
|------------|---------------------------------------------------------------------------------------------------|
| Housing    | rear zinc-plated steel                                                                            |