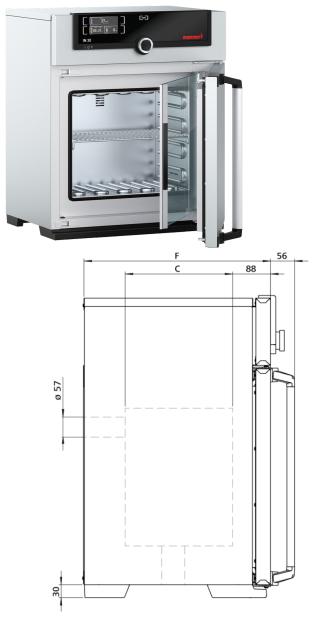

#### **Stainless steel interior**

| Interior                  | easy-to-clean interior, made of stainless steel, reinforced by deep drawn ribbing with integrated and protected large-area heating on four sides |
|---------------------------|--------------------------------------------------------------------------------------------------------------------------------------------------|
| Volume                    | 32                                                                                                                                               |
| Dimensions                | w <sub>(A)</sub> x h <sub>(B)</sub> x d <sub>(C)</sub> : 400 x 320 x 250 mm                                                                      |
| Max. number of internals  | 3                                                                                                                                                |
| Max. loading of chamber   | 60 kg                                                                                                                                            |
| Max. loading per internal | 20 kg                                                                                                                                            |